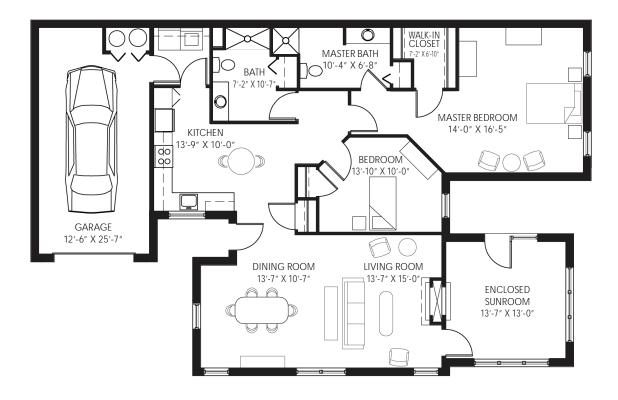

# Where Comfort, Convenience and Style Blend Style

Luther Acres residents enjoy a maintenance-free lifestyle in comfortable and stylish apartments and cottages in a wide range of sizes and designs. Spacious and beautifully appointed apartments and cottage homes offer options for many different budgets. Modern kitchens feature custom cabinetry and new appliances, and upgrade options are available. Most apartments feature balconies and patios which provide residents with additional outdoor living space. Here is a sample of just a few of the many different apartment and cottage floor plans available at Luther Acres.

#### Two-Bedroom Cottage

1,525 sq. ft.