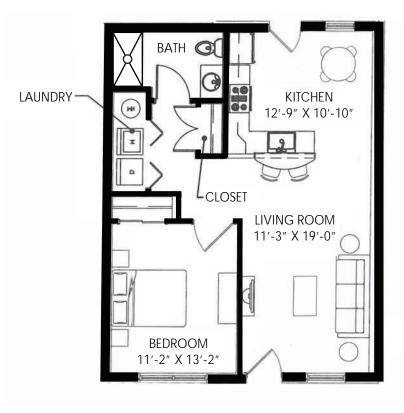

# Where Comfort, Convenience and Style Blend Style

Luther Acres residents enjoy a maintenance-free lifestyle in comfortable and stylish apartments and cottages in a wide range of sizes and designs. Spacious and beautifully appointed apartments and cottage homes offer options for many different budgets. Modern kitchens feature custom cabinetry and new appliances, and upgrade options are available. Most apartments feature balconies and patios which provide residents with additional outdoor living space. Here is a sample of just a few of the many different apartment and cottage floor plans available at Luther Acres.