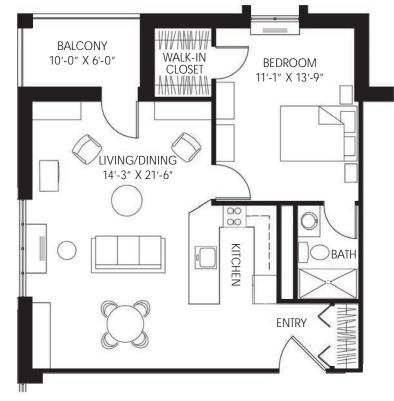

# Where Comfort, Convenience and Style Blend Style

Luther Acres residents enjoy a maintenance-free lifestyle in comfortable and stylish apartments and cottages in a wide range of sizes and designs. Spacious and beautifully appointed apartments and cottage homes offer options for many different budgets. Modern kitchens feature custom cabinetry and new appliances, and upgrade options are available. Most apartments feature balconies and patios which provide residents with additional outdoor living space. Here is a sample of just a few of the many different apartment and cottage floor plans available at Luther Acres.