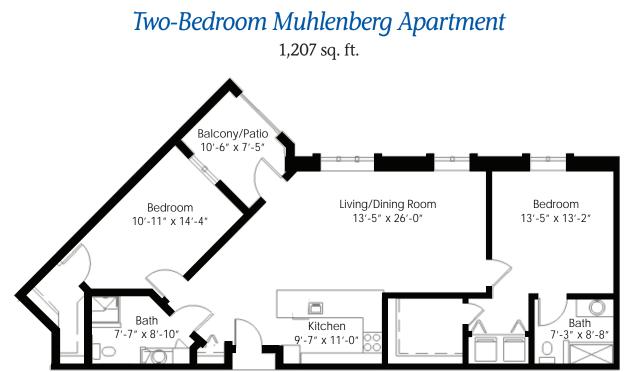

# Where Comfort, Convenience and Style Blend Style

Luther Acres residents enjoy a maintenance-free lifestyle in comfortable and stylish apartments and cottages in a wide range of sizes and designs. Spacious and beautifully appointed apartments and cottage homes offer options for many different budgets. Modern kitchens feature custom cabinetry and new appliances, and upgrade options are available. Most apartments feature balconies and patios which provide residents with additional outdoor living space. Here is a sample of just a few of the many different apartment and cottage floor plans available at Luther Acres.